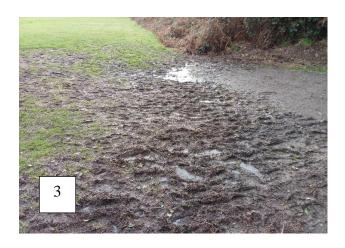

## WIGGINTON PARISH COUNCIL WARDEN UPDATE: FEB 2024/MARCH 2024

| AREA             | SPORTS FIELD                                                                                                                                                                                                                                                                                                                                                                                                                                                                                                                                                                                                                                                                                                                                                                                                                                |
|------------------|---------------------------------------------------------------------------------------------------------------------------------------------------------------------------------------------------------------------------------------------------------------------------------------------------------------------------------------------------------------------------------------------------------------------------------------------------------------------------------------------------------------------------------------------------------------------------------------------------------------------------------------------------------------------------------------------------------------------------------------------------------------------------------------------------------------------------------------------|
| TO CHECK         | Gym/Sports equipment, Children's playground, Car Park, Trees & vegetation,                                                                                                                                                                                                                                                                                                                                                                                                                                                                                                                                                                                                                                                                                                                                                                  |
|                  | Safety Information, Fencing, Gates, Wooden bollards, Benches, Picnic Tables,                                                                                                                                                                                                                                                                                                                                                                                                                                                                                                                                                                                                                                                                                                                                                                |
|                  | Grass height, General ground conditions, Litter and Dog waste bags.                                                                                                                                                                                                                                                                                                                                                                                                                                                                                                                                                                                                                                                                                                                                                                         |
| INSPECTION DATES | 19/2, 26/2, 04/3, 10/3                                                                                                                                                                                                                                                                                                                                                                                                                                                                                                                                                                                                                                                                                                                                                                                                                      |
| ISSUES TO REPORT | <ol> <li>Weekly litter picking was carried out.</li> <li>Grass height remains suitable height for sport and recreation activities; however, the football pitch is beginning to show signs of wear and tear, indicative of prolonged rainfall creating soft ground conditions.</li> <li>The children's playground was visually inspected for obvious defects. It was noted that several eyebolts are beginning to work loose on the rope bridge (Photos 1 &amp; 2). Eyebolts should be flush, and firm (Photo 2a) Continue to monitor for further loosening.</li> <li>The fitness/gym equipment was found in working order. User/safety information labels were in place. Turf around some fitness equipment has worn, becoming sodden/slippery after heavy rainfall.</li> <li>Dog poo bag dispensers were replenished as needed.</li> </ol> |
|                  | <ol> <li>Outdoor furniture remains in sound order.</li> <li>As previous highlighted, visitors arriving via the Osborne Way entrance are regularly encountering quagmire ground conditions making walking challenging (Photo 3). WPC may wish to consider suitable repair when conditions improve.</li> <li>Outstanding items</li> </ol>                                                                                                                                                                                                                                                                                                                                                                                                                                                                                                     |
|                  | <ul> <li>Playground</li> <li>Rotten tree trunk step from the playhouse needs replacing.</li> <li>A new wooden support bracket is needed on the spiral shaped slide.</li> <li>Plastic cap covering a bolt is missing on the Multi Play equipment.</li> <li>Non-slip surfaces on the multi-play apparatus are worn in numerous places.</li> </ul>                                                                                                                                                                                                                                                                                                                                                                                                                                                                                             |
|                  | <ul> <li>General</li> <li>An emergency access sign is missing on the gate by the village shop.</li> <li>Net stanchions are missing on a football goalframe (nearest the car park). BR notified and will action.</li> <li>In the interest of safety, remains from the firework display, including charred nails and screws, should be removed.</li> <li>Memorial bench needs refastening to the ground to prevent overturning.</li> </ul>                                                                                                                                                                                                                                                                                                                                                                                                    |