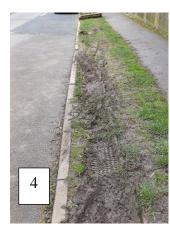

| AREA             | HIGHWAY'S, PUBLIC FOOTPATHS & DITCHES                                                                                                                                                                                                                                                                                                                                                                                                                                                                                                                                                                                                                                                                                                                                                                                                                                                                                                                                                                                                                            |
|------------------|------------------------------------------------------------------------------------------------------------------------------------------------------------------------------------------------------------------------------------------------------------------------------------------------------------------------------------------------------------------------------------------------------------------------------------------------------------------------------------------------------------------------------------------------------------------------------------------------------------------------------------------------------------------------------------------------------------------------------------------------------------------------------------------------------------------------------------------------------------------------------------------------------------------------------------------------------------------------------------------------------------------------------------------------------------------|
| TO CHECK         | Surfaces, Pedestrian routes, Signage inc. finger post, Bench (Oddy Hill), Drainage, Grit bins, Litter, Bollards, Footpaths/Kissing gates, Notice boards, Defibrillator                                                                                                                                                                                                                                                                                                                                                                                                                                                                                                                                                                                                                                                                                                                                                                                                                                                                                           |
| DATES            | 19/2, 26/2, 04/3, 10/3                                                                                                                                                                                                                                                                                                                                                                                                                                                                                                                                                                                                                                                                                                                                                                                                                                                                                                                                                                                                                                           |
| ISSUES TO REPORT | <ol> <li>The AED was visually checked. The battery remains at 66% charge. Accessories were in place. The annual service had been arranged.</li> <li>Litter picking was completed within the village centre, Vicarage Road, Fox Road, Oddy Hill, Wigginton Bottom, Chesham Road (to Crawley's Lane) and the Twist (upper and lower halves).</li> <li>Further soft verge damage has occurred in Common Field (Photo 4). It is said that damage occurred during nearby building/landscape works.</li> <li>Broken 30mph speed restriction sign near the Greyhound PH entrance was replaced/refixed by HCC. Ref No: 401003906479.</li> <li>Fly tipping has been reported to DBC as follows:         <ul> <li>Motor vehicle battery dumped by a litter bin (Oddy Hill). DBC ref No: 866719 (Photo 5).</li> <li>Plastic containers and rubble/sub-soil dumped by a garage wall in Common Field (Photo 6). DBC ref No: 866762.</li> </ul> </li> <li>Outstanding items (HCC and DBC).</li> <li>Damaged directional sign – Chesham Road/Vicarage Road junction.</li> </ol> |
|                  | <ul> <li>HCC ref no: 401003790025.</li> <li>Blocked drain in Hemp Lane opposite property Kirkdale. Ref No: 401003596160.</li> <li>Repair to FP9 between Fieldway and Common Field (tree roots are causing a trip hazard). HCC Ref No: 401003730691</li> </ul>                                                                                                                                                                                                                                                                                                                                                                                                                                                                                                                                                                                                                                                                                                                                                                                                    |