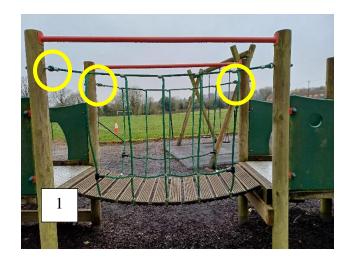

## WIGGINTON PARISH COUNCIL WARDEN UPDATE: FEB 2024/MARCH 2024

| AREA             | SPORTS FIELD                                                                                                                                                                                                                                                                                                                                                                                                                                                                                                                                                                                                                                                                                                                                                                                                                                |
|------------------|---------------------------------------------------------------------------------------------------------------------------------------------------------------------------------------------------------------------------------------------------------------------------------------------------------------------------------------------------------------------------------------------------------------------------------------------------------------------------------------------------------------------------------------------------------------------------------------------------------------------------------------------------------------------------------------------------------------------------------------------------------------------------------------------------------------------------------------------|
| TO CHECK         | Gym/Sports equipment, Children's playground, Car Park, Trees & vegetation,                                                                                                                                                                                                                                                                                                                                                                                                                                                                                                                                                                                                                                                                                                                                                                  |
|                  | Safety Information, Fencing, Gates, Wooden bollards, Benches, Picnic Tables,                                                                                                                                                                                                                                                                                                                                                                                                                                                                                                                                                                                                                                                                                                                                                                |
|                  | Grass height, General ground conditions, Litter and Dog waste bags.                                                                                                                                                                                                                                                                                                                                                                                                                                                                                                                                                                                                                                                                                                                                                                         |
| INSPECTION DATES | 19/2, 26/2, 04/3, 10/3                                                                                                                                                                                                                                                                                                                                                                                                                                                                                                                                                                                                                                                                                                                                                                                                                      |
| ISSUES TO REPORT | <ol> <li>Weekly litter picking was carried out.</li> <li>Grass height remains suitable height for sport and recreation activities; however, the football pitch is beginning to show signs of wear and tear, indicative of prolonged rainfall creating soft ground conditions.</li> <li>The children's playground was visually inspected for obvious defects. It was noted that several eyebolts are beginning to work loose on the rope bridge (Photos 1 &amp; 2). Eyebolts should be flush, and firm (Photo 2a) Continue to monitor for further loosening.</li> <li>The fitness/gym equipment was found in working order. User/safety information labels were in place. Turf around some fitness equipment has worn, becoming sodden/slippery after heavy rainfall.</li> <li>Dog poo bag dispensers were replenished as needed.</li> </ol> |
|                  | <ol> <li>Outdoor furniture remains in sound order.</li> <li>As previous highlighted, visitors arriving via the Osborne Way entrance are regularly encountering quagmire ground conditions making walking challenging (Photo 3). WPC may wish to consider suitable repair when conditions improve.</li> <li>Outstanding items</li> </ol>                                                                                                                                                                                                                                                                                                                                                                                                                                                                                                     |
|                  | <ul> <li>Playground</li> <li>Rotten tree trunk step from the playhouse needs replacing.</li> <li>A new wooden support bracket is needed on the spiral shaped slide.</li> <li>Plastic cap covering a bolt is missing on the Multi Play equipment.</li> <li>Non-slip surfaces on the multi-play apparatus are worn in numerous places.</li> </ul>                                                                                                                                                                                                                                                                                                                                                                                                                                                                                             |
|                  | <ul> <li>General</li> <li>An emergency access sign is missing on the gate by the village shop.</li> <li>Net stanchions are missing on a football goalframe (nearest the car park). BR notified and will action.</li> <li>In the interest of safety, remains from the firework display, including charred nails and screws, should be removed.</li> <li>Memorial bench needs refastening to the ground to prevent overturning.</li> </ul>                                                                                                                                                                                                                                                                                                                                                                                                    |