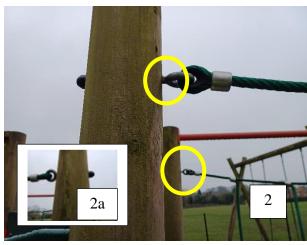

## WIGGINTON PARISH COUNCIL WARDEN UPDATE: FEB 2024/MARCH 2024

| AREA             | SPORTS FIELD                                                                                                                                                                                                                                                                                                                                                                                                                                                                                                                                                                                                                                                                                                                                                                                                                                |
|------------------|---------------------------------------------------------------------------------------------------------------------------------------------------------------------------------------------------------------------------------------------------------------------------------------------------------------------------------------------------------------------------------------------------------------------------------------------------------------------------------------------------------------------------------------------------------------------------------------------------------------------------------------------------------------------------------------------------------------------------------------------------------------------------------------------------------------------------------------------|
| TO CHECK         | Gym/Sports equipment, Children's playground, Car Park, Trees & vegetation,                                                                                                                                                                                                                                                                                                                                                                                                                                                                                                                                                                                                                                                                                                                                                                  |
|                  | Safety Information, Fencing, Gates, Wooden bollards, Benches, Picnic Tables,                                                                                                                                                                                                                                                                                                                                                                                                                                                                                                                                                                                                                                                                                                                                                                |
|                  | Grass height, General ground conditions, Litter and Dog waste bags.                                                                                                                                                                                                                                                                                                                                                                                                                                                                                                                                                                                                                                                                                                                                                                         |
| INSPECTION DATES | 19/2, 26/2, 04/3, 10/3                                                                                                                                                                                                                                                                                                                                                                                                                                                                                                                                                                                                                                                                                                                                                                                                                      |
| ISSUES TO REPORT | <ol> <li>Weekly litter picking was carried out.</li> <li>Grass height remains suitable height for sport and recreation activities; however, the football pitch is beginning to show signs of wear and tear, indicative of prolonged rainfall creating soft ground conditions.</li> <li>The children's playground was visually inspected for obvious defects. It was noted that several eyebolts are beginning to work loose on the rope bridge (Photos 1 &amp; 2). Eyebolts should be flush, and firm (Photo 2a) Continue to monitor for further loosening.</li> <li>The fitness/gym equipment was found in working order. User/safety information labels were in place. Turf around some fitness equipment has worn, becoming sodden/slippery after heavy rainfall.</li> <li>Dog poo bag dispensers were replenished as needed.</li> </ol> |
|                  | <ol> <li>Outdoor furniture remains in sound order.</li> <li>As previous highlighted, visitors arriving via the Osborne Way entrance are regularly encountering quagmire ground conditions making walking challenging (Photo 3). WPC may wish to consider suitable repair when conditions improve.</li> <li>Outstanding items</li> </ol>                                                                                                                                                                                                                                                                                                                                                                                                                                                                                                     |
|                  | <ul> <li>Playground</li> <li>Rotten tree trunk step from the playhouse needs replacing.</li> <li>A new wooden support bracket is needed on the spiral shaped slide.</li> <li>Plastic cap covering a bolt is missing on the Multi Play equipment.</li> <li>Non-slip surfaces on the multi-play apparatus are worn in numerous places.</li> </ul>                                                                                                                                                                                                                                                                                                                                                                                                                                                                                             |
|                  | <ul> <li>General</li> <li>An emergency access sign is missing on the gate by the village shop.</li> <li>Net stanchions are missing on a football goalframe (nearest the car park). BR notified and will action.</li> <li>In the interest of safety, remains from the firework display, including charred nails and screws, should be removed.</li> <li>Memorial bench needs refastening to the ground to prevent overturning.</li> </ul>                                                                                                                                                                                                                                                                                                                                                                                                    |